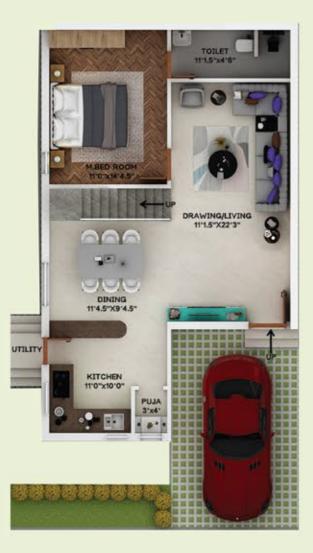

AST   | 471             |
| 99         | EAST   | 244             |
| 100        | EAST   | 234             |
| 101        | EAST   | 224             |
| 102        | EAST   | 213             |
| 103        | EAST   | 201             |
| 104        | EAST   | 192             |
| 105        | EAST   | 184             |
| 106        | EAST   | 179             |
| 107        | EAST   | 183             |
| 108        | EAST   | 184             |
| 109        | EAST   | 189             |
| 110        | EAST   | 182             |
| 111        | EAST   | 173             |
| 112        | EAST   | 259             |







Sizes 167 Sq Yards 2,340 SFT

**Facing** East & West



#### East Facing Villa

Villa No.: **18 to 32, 35,36,59 to 73** 

Plot Area: 167.00 Sq.yds

Bedrooms: **3** 

Parking:

1







First Floor

Second Floor

HOME THEATRE

11'0"x14'4.5"

TERRACE



TERRACE

Total Area: 2340 Sft

#### West Facing Villa

Villa No.: 11, 37, 38,39,42 to 56,82 to 96 Plot Area: 167.00 Sq.yds **Bedrooms:** 3 Parking: 1



Ground Floor

First Floor

En Daloury

DRESS

14.6%

LOBBY

6 2 2 3

MASTER BEDROCM-01

TOILET

-12'-4"

DRAWIN BOOM MASTER BEDROCM482

otoilet

15.7%



#### Second Floor



Total Area: 2340Sft

## LAVISH CLUB HOUSE





### **Club House and Amenities**

- 1) Swimming Pool
- 2) Badminton Court
- 3) Ac Gym
- 4) Table Tennis
- 5) Banquet Hall With Guest Room
- 6) Indoor Games
- 7) Yoga/Meditation Room
- 8) Jogging Track
- 9) Feature Wall With Sitout

10,000 SFT



PSR & REBRIDZ WHISPERING WOODS Path to serenity

A perfect relaxation centre

### **CONSTRUCTIONS SPECIFIC