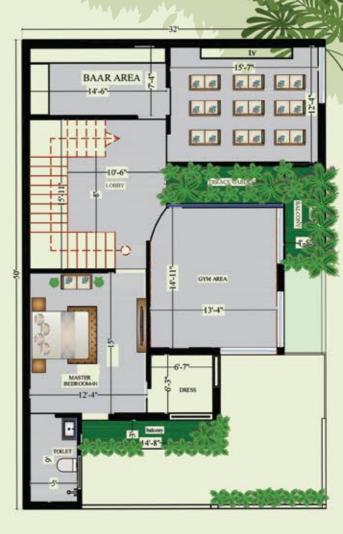

AST   | 183             |
| 108        | EAST   | 184             |
| 109        | EAST   | 189             |
| 110        | EAST   | 182             |
| 111        | EAST   | 173             |
| 112        | EAST   | 259             |







Sizes 167 Sq Yards 2,340 SFT

**Facing** East & West



#### East Facing Villa

Villa No.: **18 to 32, 35,36,59 to 73** 

Plot Area: 167.00 Sq.yds

Bedrooms: **3** 

Parking:

1







First Floor

Second Floor

HOME THEATRE

11'0"x14'4.5"

TERRACE



TERRACE

Total Area: 2340 Sft

#### West Facing Villa

Villa No.: 11, 37, 38,39,42 to 56,82 to 96 Plot Area: 167.00 Sq.yds **Bedrooms:** 3 Parking: 1



Ground Floor

First Floor

En Daloury

DRESS

14.6%

LOBBY

6 2 2 3

MASTER BEDROCM-01

TOILET

-12'-4"

DRAWIN BOOM MASTER BEDROCM482

otoilet

15.7%



#### Second Floor



Total Area: 2340Sft

## LAVISH CLUB HOUSE





### **Club House and Amenities**

- 1) Swimming Pool
- 2) Badminton Court
- 3) Ac Gym
- 4) Table Tennis
- 5) Banquet Hall With Guest Room
- 6) Indoor Games
- 7) Yoga/Meditation Room
- 8) Jogging Track
- 9) Feature Wall With Sitout

10,000 SFT



PSR & REBRIDZ WHISPERING WOODS Path to serenity

A perfect relaxation centre

### **CONSTRUCTIONS SPECIFICATIONS**

| ROOF<br>STRUCTURE | R.C.C. FRAME STRUCTURE AS PER STRUCTURAL DESIGN<br>CLEAR HEIGHT OF EACH FLOOR 10'6" OR AS PER ARCHITECTURAL DESIGN<br>CONCRETE STRUCTURE: 53 GRADE CEMENT<br>CEMENT FOR MASONARY WORK: 43GRADE PPC CEMENT<br>STEEL: 550 GRADE TMT BARS<br>RIVER SAND<br>WALLS:<br>EXTERNAL WALLS: 9"<br>INTERNAL WALLS: 9"<br>LIGHT WEIGHT FLY ASH BRICK BRICK WILL BE USE