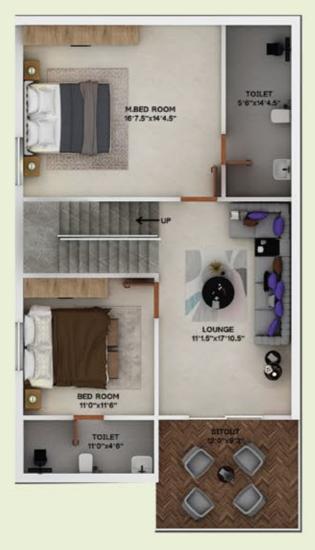

T   | 471             |
| 99         | EAST   | 244             |
| 100        | EAST   | 234             |
| 101        | EAST   | 224             |
| 102        | EAST   | 213             |
| 103        | EAST   | 201             |
| 104        | EAST   | 192             |
| 105        | EAST   | 184             |
| 106        | EAST   | 179             |
| 107        | EAST   | 183             |
| 108        | EAST   | 184             |
| 109        | EAST   | 189             |
| 110        | EAST   | 182             |
| 111        | EAST   | 173             |
| 112        | EAST   | 259             |







Sizes 167 Sq Yards 2,340 SFT

**Facing** East & West



#### East Facing Villa

Villa No.: **18 to 32, 35,36,59 to 73** 

Plot Area: 167.00 Sq.yds

Bedrooms: **3** 

Parking:

1







First Floor

Second Floor

HOME THEATRE

11'0"x14'4.5"

TERRACE



TERRACE

Total Area: 2340 Sft

#### West Facing Villa

Villa No.: 11, 37, 38,39,42 to 56,82 to 96 Plot Area: 167.00 Sq.yds **Bedrooms:** 3 Parking: 1



Ground Floor

First Floor

En Daloury

DRESS

14.6%

LOBBY

6 2 2 3

MASTER BEDROCM-01

TOILET

-12'-4"

DRAWIN BOOM MASTER BEDROCM482

otoilet

15.7%



#### Second Floor



Total Area: 2340Sft

## LAVISH CLUB HOUSE





### **Club House and Amenities**

- 1) Swimming Pool
- 2) Badminton Court
- 3) Ac Gym
- 4) Table Tennis
- 5) Banquet Hall With Guest Room
- 6) Indoor Games
- 7) Yoga/Meditation Room
- 8) Jogging Track
- 9) Feature Wall With Sitout

10,000 SFT



PSR & REBRIDZ WHISPERING WOODS Path to serenity

A perfect relaxation centre

### **CONSTRUCTIONS SPECIFICAT