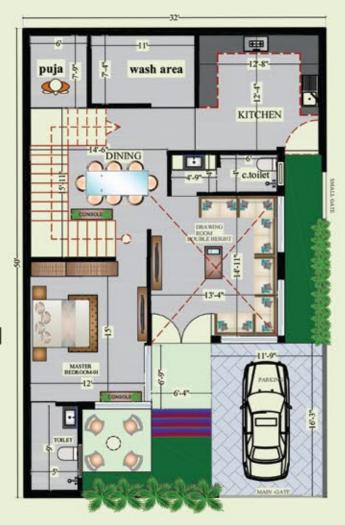

|
| 104        | EAST   | 192             |
| 105        | EAST   | 184             |
| 106        | EAST   | 179             |
| 107        | EAST   | 183             |
| 108        | EAST   | 184             |
| 109        | EAST   | 189             |
| 110        | EAST   | 182             |
| 111        | EAST   | 173             |
| 112        | EAST   | 259             |







Sizes 167 Sq Yards 2,340 SFT

**Facing** East & West



#### East Facing Villa

Villa No.: **18 to 32, 35,36,59 to 73** 

Plot Area: 167.00 Sq.yds

Bedrooms: **3** 

Parking:

1







First Floor

Second Floor

HOME THEATRE

11'0"x14'4.5"

TERRACE



TERRACE

Total Area: 2340 Sft

#### West Facing Villa

Villa No.: 11, 37, 38,39,42 to 56,82 to 96 Plot Area: 167.00 Sq.yds **Bedrooms:** 3 Parking: 1



Ground Floor

First Floor

En Daloury

DRESS

14.6%

LOBBY

6 2 2 3

MASTER BEDROCM-01

TOILET

-12'-4"

DRAWIN BOOM MASTER BEDROCM482

otoilet

15.7%



#### Second Floor



Total Area: 2340Sft

## LAVISH CLUB HOUSE





### **Club House and Amenities**

- 1) Swimming Pool
- 2) Badminton Court
- 3) Ac Gym
- 4) Table Tennis
- 5) Banquet Hall With Guest Room
- 6) Indoor Games
- 7) Yoga/Meditation Room
- 8) Jogging Track
- 9) Feature Wall With Sitout

10,000 SFT



PSR & REBRIDZ WHISPERING WOODS Path to serenity

A perfect relaxation centre

### **CONSTRUCTIONS SPECIFICATIONS**

| ROOF<br>STRUCTURE | R.C.C. FRAME STRUCTURE AS PER STRUCTURAL DESIGN<br>CLEAR HEIGHT OF EACH FLOOR 10'6" OR AS PER ARCHITECTURAL DESIGN<br>CONCRETE STRUCTURE: 53 GRADE CEMENT<br>CEMENT FOR MASONARY WORK: 43GRADE P